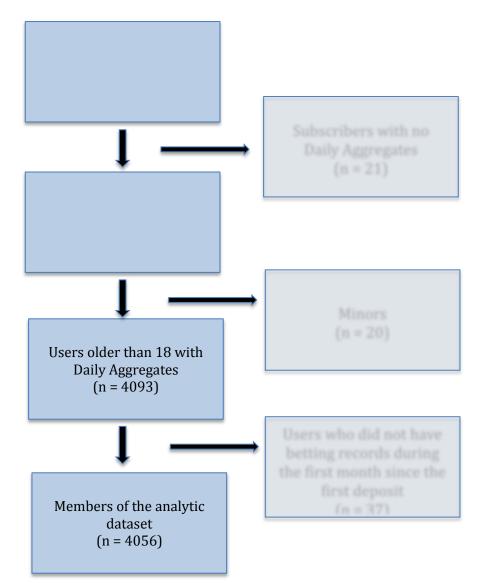

### Analytic Dataset (n = 4,056)

This analytic dataset contains actual betting behavior data that was available for fixed odds, live-action, casino-type, poker type and other games betting for each participant included in the Daily Aggregates raw dataset aggregated over the entire history of betting. The Division excluded minor subscribers (RG event = 8, see the Appendix 2) and those who did not have betting history during the first month since the first deposit date. Figure 2 demonstrates the exclusion and inclusion criteria we used for the analysis.

#### Figure 2. CONSORT diagram for development of Analytic dataset