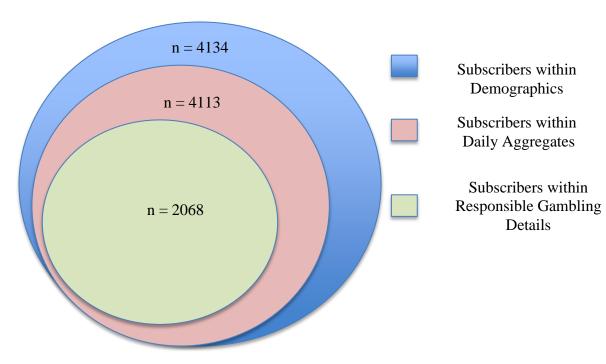

Figure 1 explains the interrelationships among the raw datasets. The total cohort includes 4134 unique subscriber IDs. *bwin.party* provided daily aggregates for 4113 of those subscribers. At the time of the data transfer from bwin.party to the Division, two thousand sixty eight subscribers had triggered Responsible Gambling (RG) interventions at least once.

# Figure 1. The interrelationship between raw datasets within the entire betting history of Responsible Gambling triggered (RG) and control individuals.